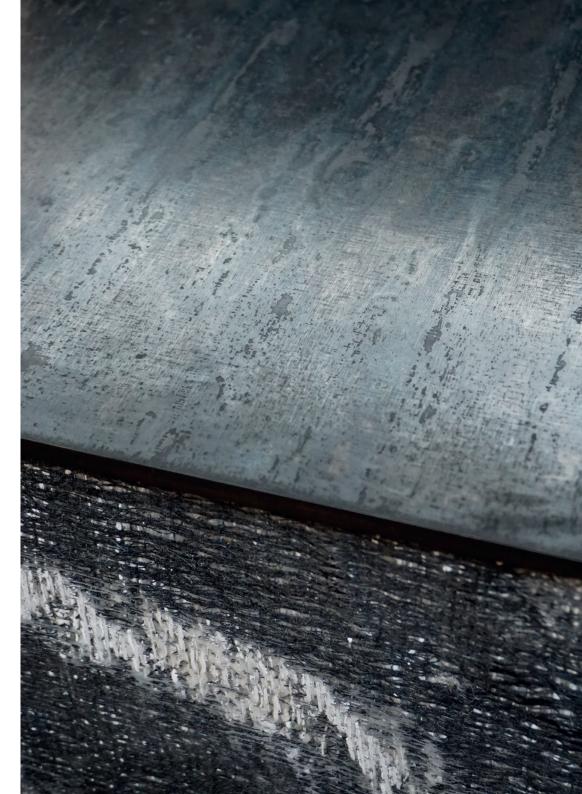

SUGI patinated steel, recycled plexiglass. H. 90 cm D. 38cm W. 101 cm

NIKKA patinated steel foot, solidified fabric by KRJST Studio with soja based resin. W. 102 cm H. 100 cm D. 34 cm

NIKKA patinated steel foot, solidified fabric by KRJST Studio with soja based resin. W.  $102~{\rm cm}$  H.  $100~{\rm cm}$  D.  $34~{\rm cm}$ 