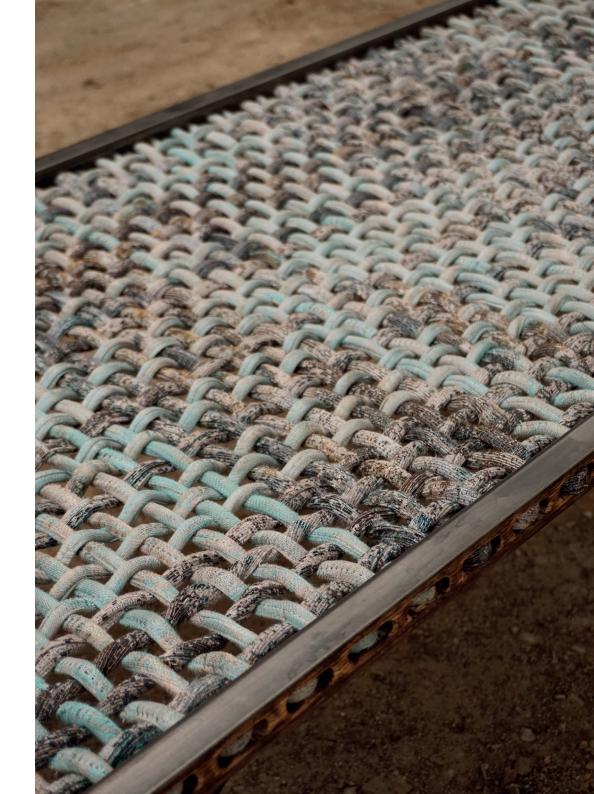

BENCH custom made rope by KRJST Studio, steel profile, hot drawn steel bar. H. 40,5 cm W. 70 cm D. 200 cm

© KRJST, 2022
All rights reserved. No part
of this publication may be
reproduced or transmitted
in any form or by any means,
electronic, or mecanical,
including photocopy,
recording or any other
information storage and
retrieval system, without
prior permission in writing
from the publisher