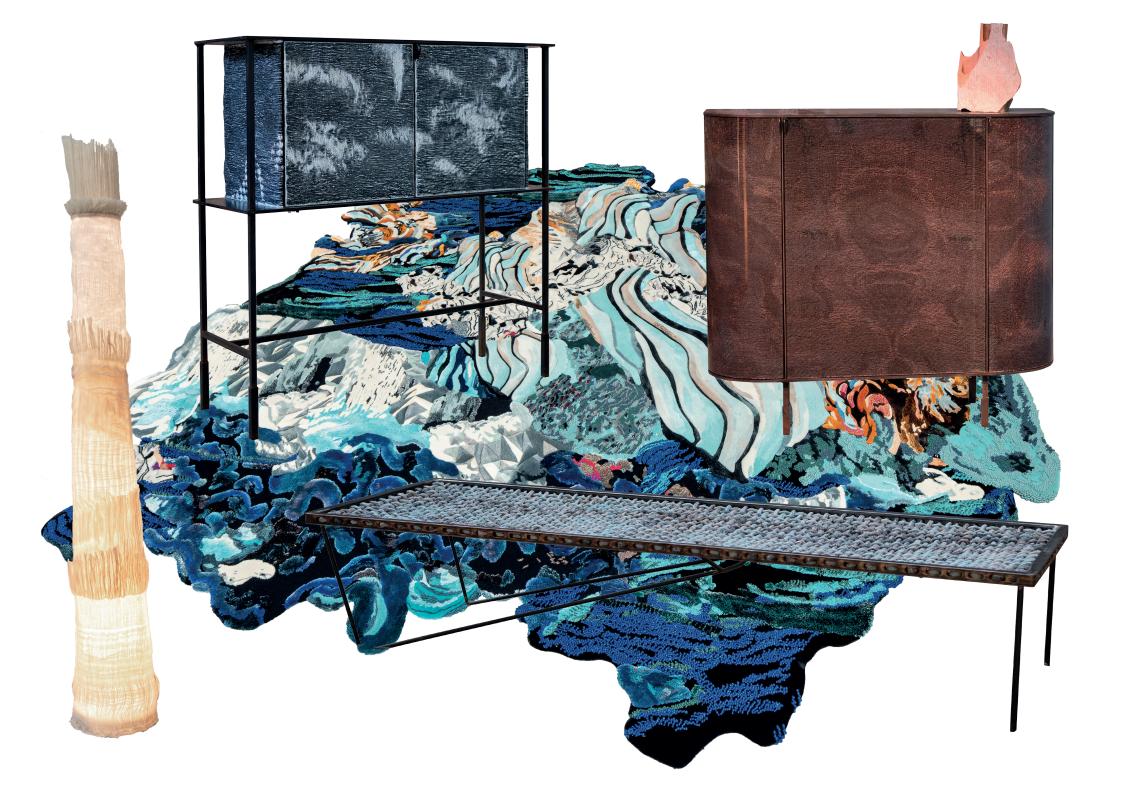

SUGI patinated steel, recycled plexiglass. H. 90 cm D. 38cm W. 101 cm

NIKKA patinated steel foot, solidified fabric by KRJST Studio with soja based resin. W. 102 cm H. 100 cm D. 34 cm

NIKKA patinated steel foot, solidified fabric by KRJST Studio with soja based resin. W.  $102~{\rm cm}$  H.  $100~{\rm cm}$  D.  $34~{\rm cm}$ 

BENCH custom made rope by KRJST Studio, steel profile, hot drawn steel bar. H. 40,5 cm W. 70 cm D. 200 cm

© KRJST, 2022
All rights reserved. No part
of this publication may be
reproduced or transmitted
in any form or by any means,
electronic, or mecanical,
including photocopy,
recording or any other
information storage and
retrieval system, without
prior permission in writing
from the publisher