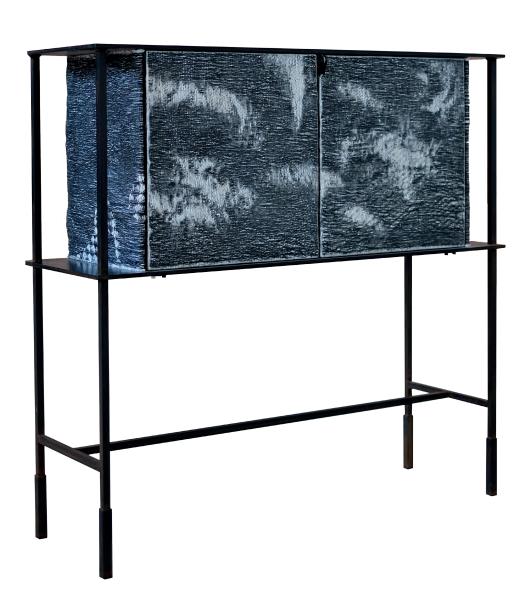

SUGI patinated steel, recycled plexiglass. H. 90 cm D. 38cm W. 101 cm

NIKKA patinated steel foot, solidified fabric by KRJST Studio with soja based resin. W. 102 cm H. 100 cm D. 34 cm

NIKKA patinated steel foot, solidified fabric by KRJST Studio with soja based resin. W.  $102~{\rm cm}$  H.  $100~{\rm cm}$  D.  $34~{\rm cm}$ 