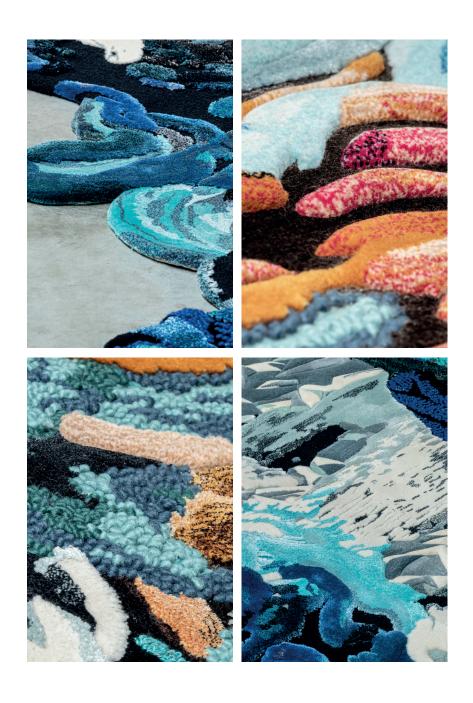

SUGI patinated steel, recycled plexiglass. H. 90 cm D. 38cm W. 101 cm

















NIKKA patinated steel foot, solidified fabric by KRJST Studio with soja based resin. W. 102 cm H. 100 cm D. 34 cm



NIKKA patinated steel foot, solidified fabric by KRJST Studio with soja based resin. W.  $102~{\rm cm}$  H.  $100~{\rm cm}$  D.  $34~{\rm cm}$ 







BENCH custom made rope by KRJST Studio, steel profile, hot drawn steel bar. H. 40,5 cm W. 70 cm D. 200 cm







© KRJST, 2022
All rights reserved. No part
of this publication may be
reproduced or transmitted
in any form or by any means,
electronic, or mecanical,
including photocopy,
recording or any other
information storage and
retrieval system, without
prior permission in writing
from the publisher

Photography: Amber Van Bossel Maxime Vermeulen KRJST