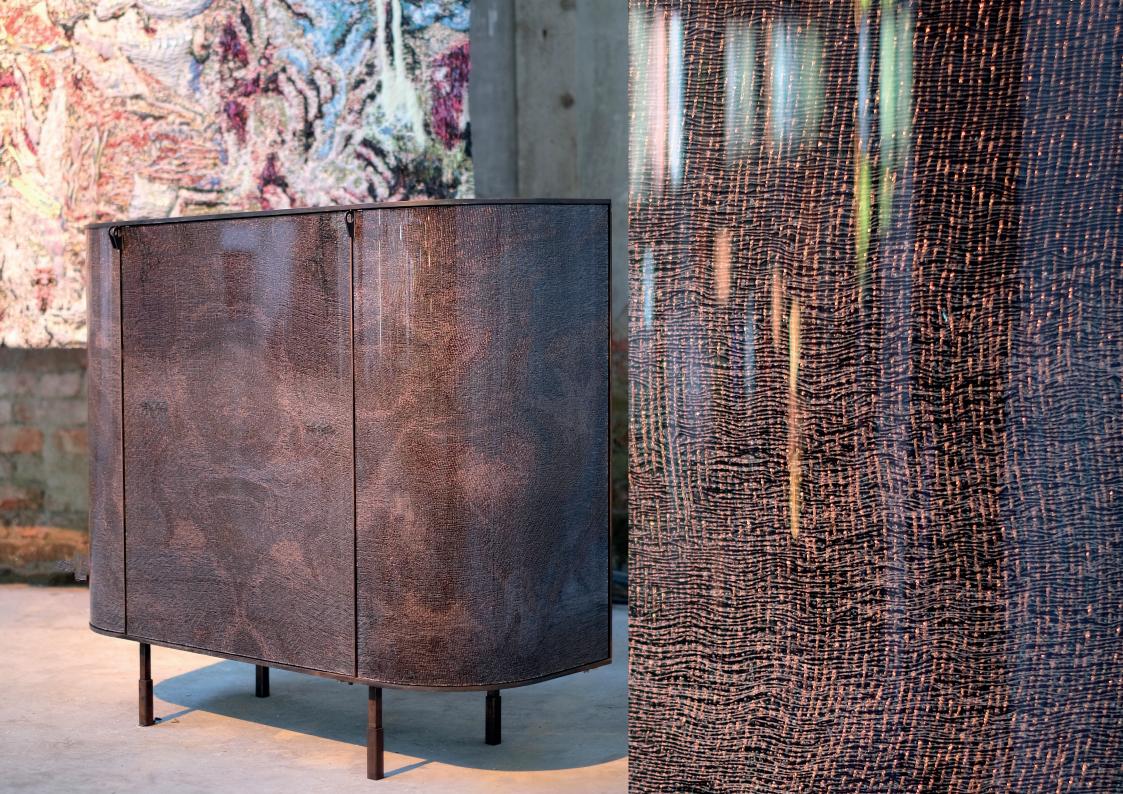

SUGI patinated steel, recycled plexiglass. H. 90 cm D. 38cm W. 101 cm

NIKKA patinated steel foot, solidified fabric by KRJST Studio with soja based resin. W. 102 cm H. 100 cm D. 34 cm

NIKKA patinated steel foot, solidified fabric by KRJST Studio with soja based resin. W.  $102~{\rm cm}$  H.  $100~{\rm cm}$  D.  $34~{\rm cm}$ 