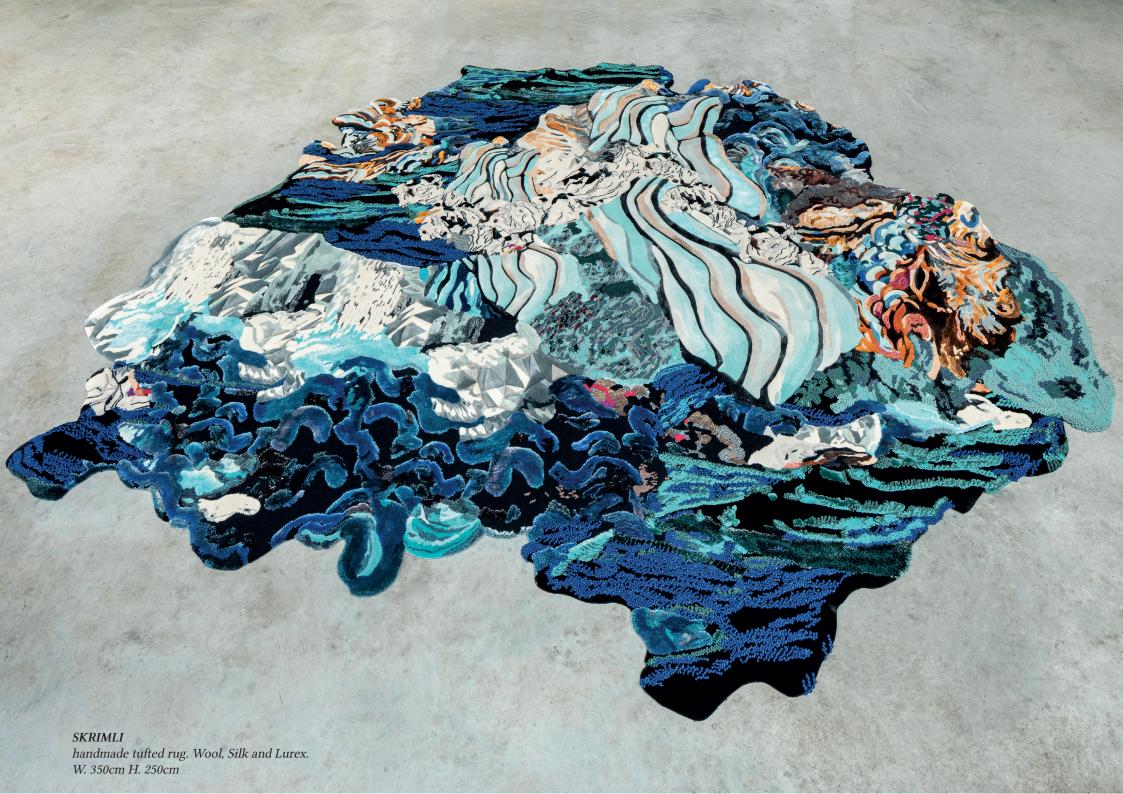

SUGI patinated steel, recycled plexiglass. H. 90 cm D. 38cm W. 101 cm

















NIKKA patinated steel foot, solidified fabric by KRJST Studio with soja based resin. W. 102 cm H. 100 cm D. 34 cm



NIKKA patinated steel foot, solidified fabric by KRJST Studio with soja based resin. W.  $102~{\rm cm}$  H.  $100~{\rm cm}$  D.  $34~{\rm cm}$ 







BENCH custom made rope by KRJST Studio, steel profile, hot drawn steel bar. H. 40,5 cm W. 70 cm D. 200 cm







© KRJST, 2022
All rights reserved. No part
of this publication may be
reproduced or transmitted
in any form or by any means,
electronic, or mecanical,
including photocopy,
recording or any other
information storage and
retrieval system, without
prior permission in writing
from the publisher

Photography: Amber Van Bossel Maxime Vermeulen KRJST