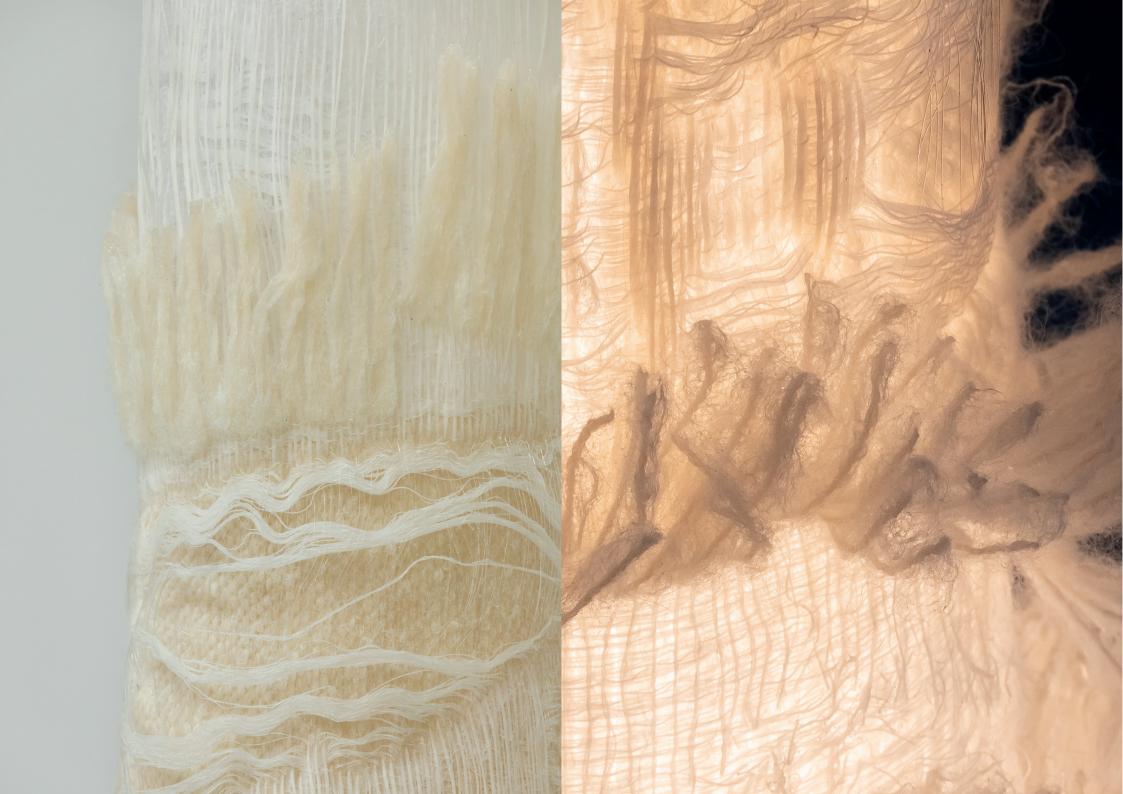

SUGI patinated steel, recycled plexiglass. H. 90 cm D. 38cm W. 101 cm

NIKKA patinated steel foot, solidified fabric by KRJST Studio with soja based resin. W. 102 cm H. 100 cm D. 34 cm

NIKKA patinated steel foot, solidified fabric by KRJST Studio with soja based resin. W.  $102~{\rm cm}$  H.  $100~{\rm cm}$  D.  $34~{\rm cm}$ 