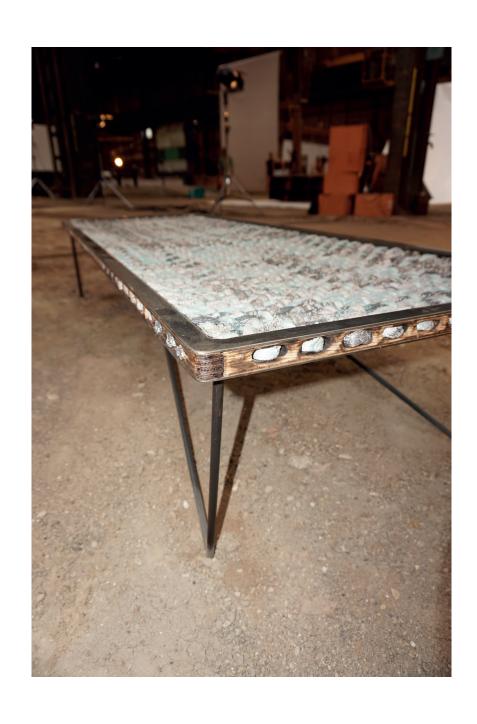

BENCH custom made rope by KRJST Studio, steel profile, hot drawn steel bar. H. 40,5 cm W. 70 cm D. 200 cm

© KRJST, 2022
All rights reserved. No part
of this publication may be
reproduced or transmitted
in any form or by any means,
electronic, or mecanical,
including photocopy,
recording or any other
information storage and
retrieval system, without
prior permission in writing
from the publisher