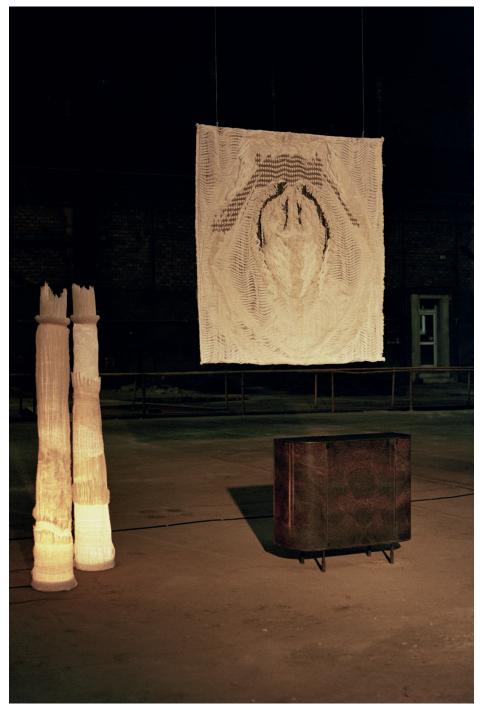

SUGI patinated steel, recycled plexiglass. H. 90 cm D. 38cm W. 101 cm

NIKKA patinated steel foot, solidified fabric by KRJST Studio with soja based resin. W. 102 cm H. 100 cm D. 34 cm

NIKKA patinated steel foot, solidified fabric by KRJST Studio with soja based resin. W.  $102~{\rm cm}$  H.  $100~{\rm cm}$  D.  $34~{\rm cm}$ 