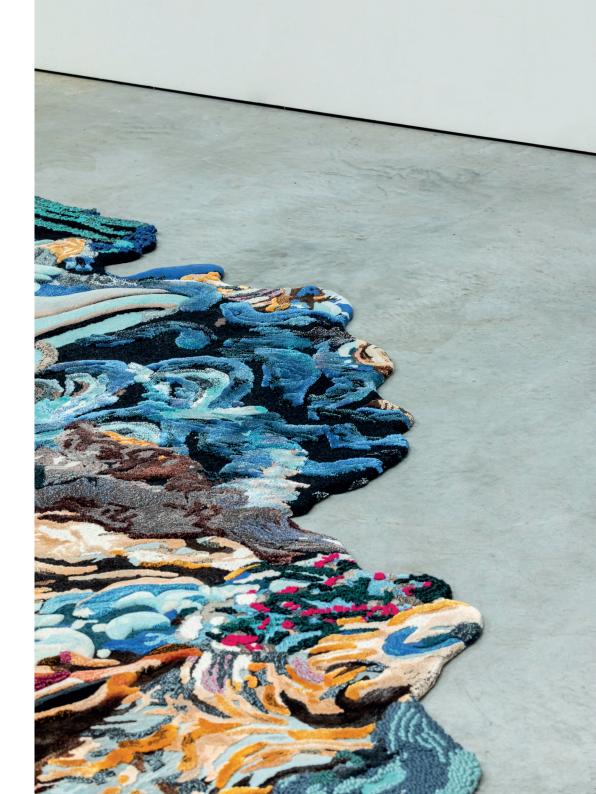

SUGI patinated steel, recycled plexiglass. H. 90 cm D. 38cm W. 101 cm

















NIKKA patinated steel foot, solidified fabric by KRJST Studio with soja based resin. W. 102 cm H. 100 cm D. 34 cm



NIKKA patinated steel foot, solidified fabric by KRJST Studio with soja based resin. W.  $102~{\rm cm}$  H.  $100~{\rm cm}$  D.  $34~{\rm cm}$ 







BENCH custom made rope by KRJST Studio, steel profile, hot drawn steel bar. H. 40,5 cm W. 70 cm D. 200 cm







© KRJST, 2022
All rights reserved. No part
of this publication may be
reproduced or transmitted
in any form or by any means,
electronic, or mecanical,
including photocopy,
recording or any other
information storage and
retrieval system, without
prior permission in writing
from the publisher

Photography: Amber Van Bossel Maxime Vermeulen KRJST