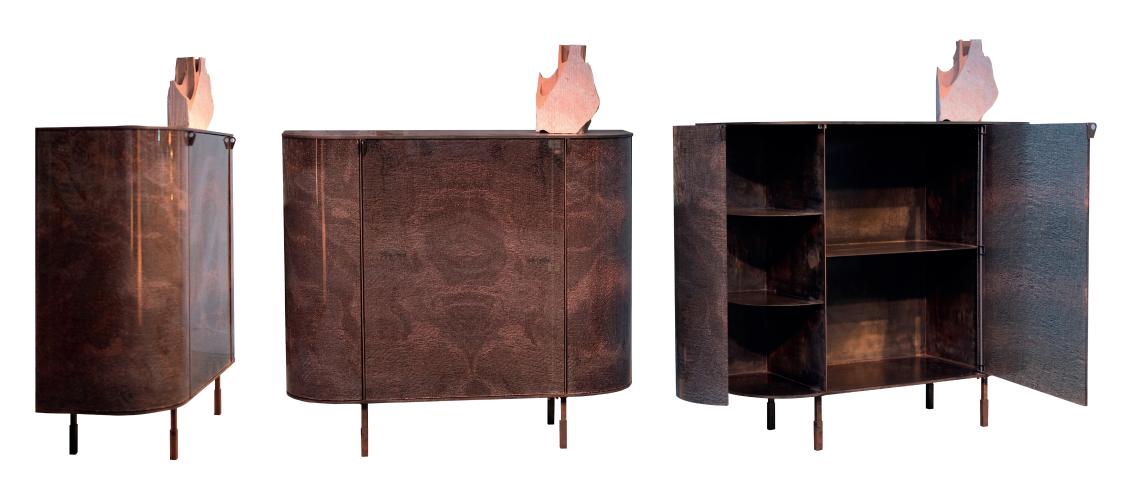

SUGI patinated steel, recycled plexiglass. H. 90 cm D. 38cm W. 101 cm

NIKKA patinated steel foot, solidified fabric by KRJST Studio with soja based resin. W. 102 cm H. 100 cm D. 34 cm

NIKKA patinated steel foot, solidified fabric by KRJST Studio with soja based resin. W.  $102~{\rm cm}$  H.  $100~{\rm cm}$  D.  $34~{\rm cm}$ 