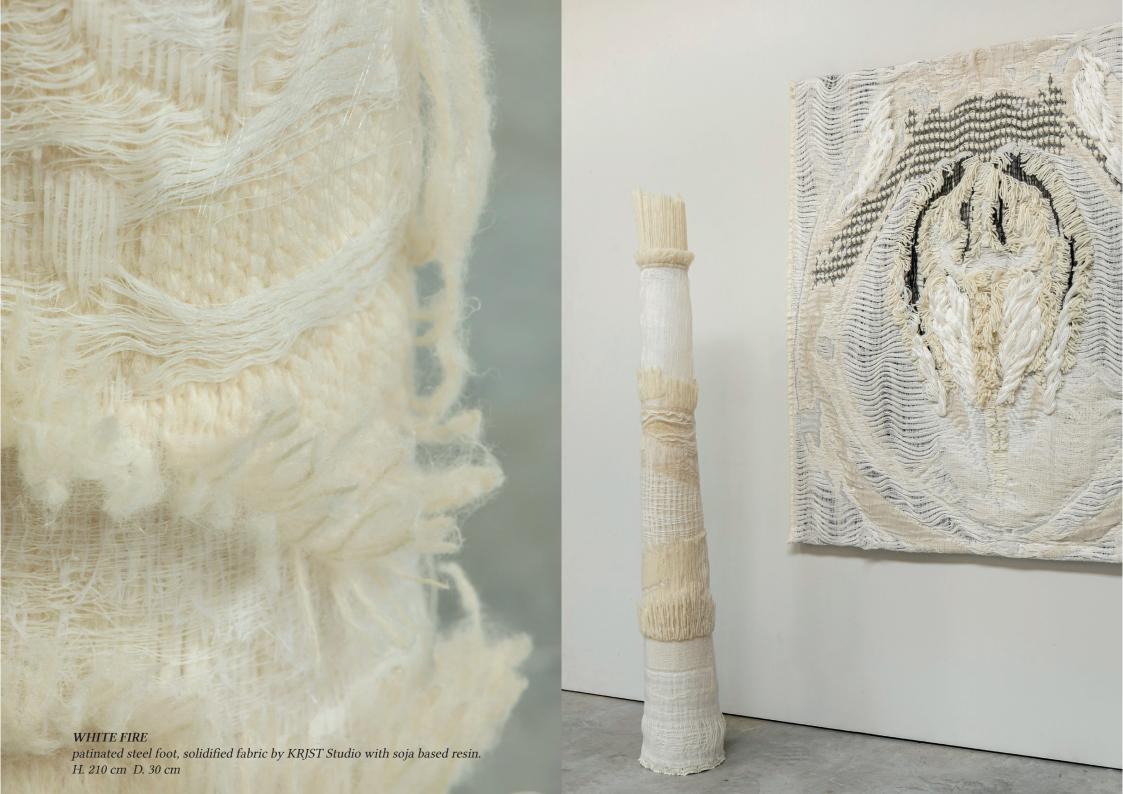

SUGI patinated steel, recycled plexiglass. H. 90 cm D. 38cm W. 101 cm

















NIKKA patinated steel foot, solidified fabric by KRJST Studio with soja based resin. W. 102 cm H. 100 cm D. 34 cm



NIKKA patinated steel foot, solidified fabric by KRJST Studio with soja based resin. W.  $102~{\rm cm}$  H.  $100~{\rm cm}$  D.  $34~{\rm cm}$ 







BENCH custom made rope by KRJST Studio, steel profile, hot drawn steel bar. H. 40,5 cm W. 70 cm D. 200 cm







© KRJST, 2022
All rights reserved. No part
of this publication may be
reproduced or transmitted
in any form or by any means,
electronic, or mecanical,
including photocopy,
recording or any other
information storage and
retrieval system, without
prior permission in writing
from the publisher

Photography: Amber Van Bossel Maxime Vermeulen KRJST