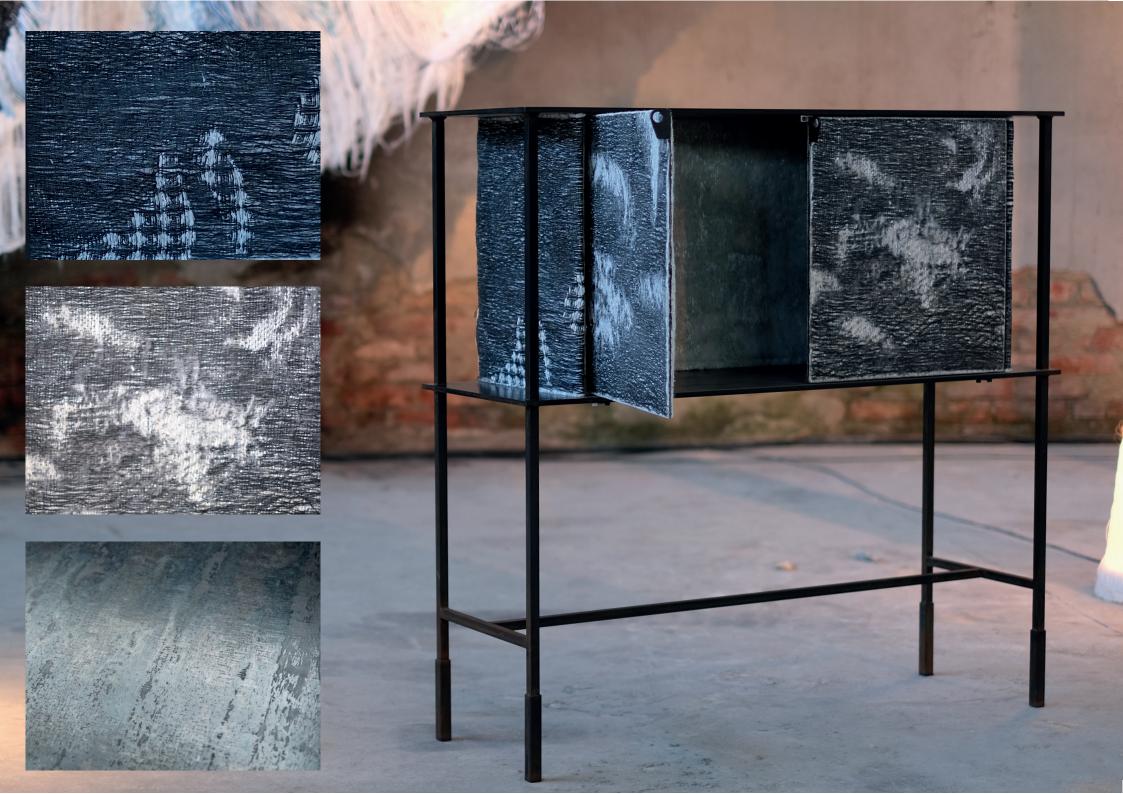

SUGI patinated steel, recycled plexiglass. H. 90 cm D. 38cm W. 101 cm

NIKKA patinated steel foot, solidified fabric by KRJST Studio with soja based resin. W. 102 cm H. 100 cm D. 34 cm

NIKKA patinated steel foot, solidified fabric by KRJST Studio with soja based resin. W.  $102~{\rm cm}$  H.  $100~{\rm cm}$  D.  $34~{\rm cm}$ 