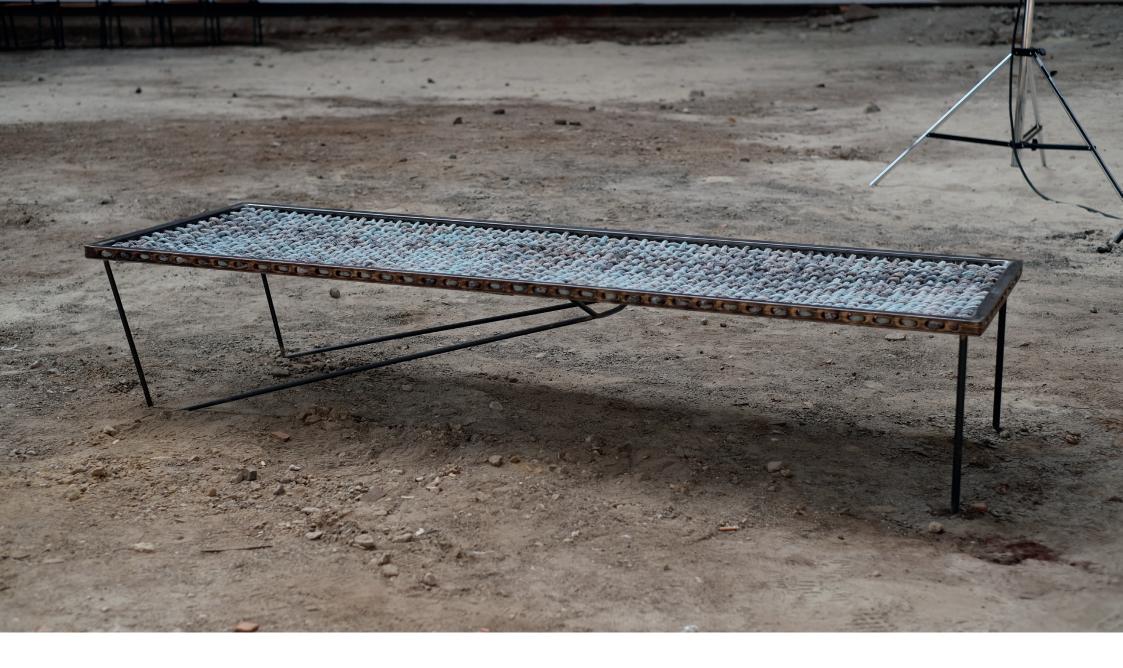

BENCH custom made rope by KRJST Studio, steel profile, hot drawn steel bar. H. 40,5 cm W. 70 cm D. 200 cm

© KRJST, 2022
All rights reserved. No part
of this publication may be
reproduced or transmitted
in any form or by any means,
electronic, or mecanical,
including photocopy,
recording or any other
information storage and
retrieval system, without
prior permission in writing
from the publisher