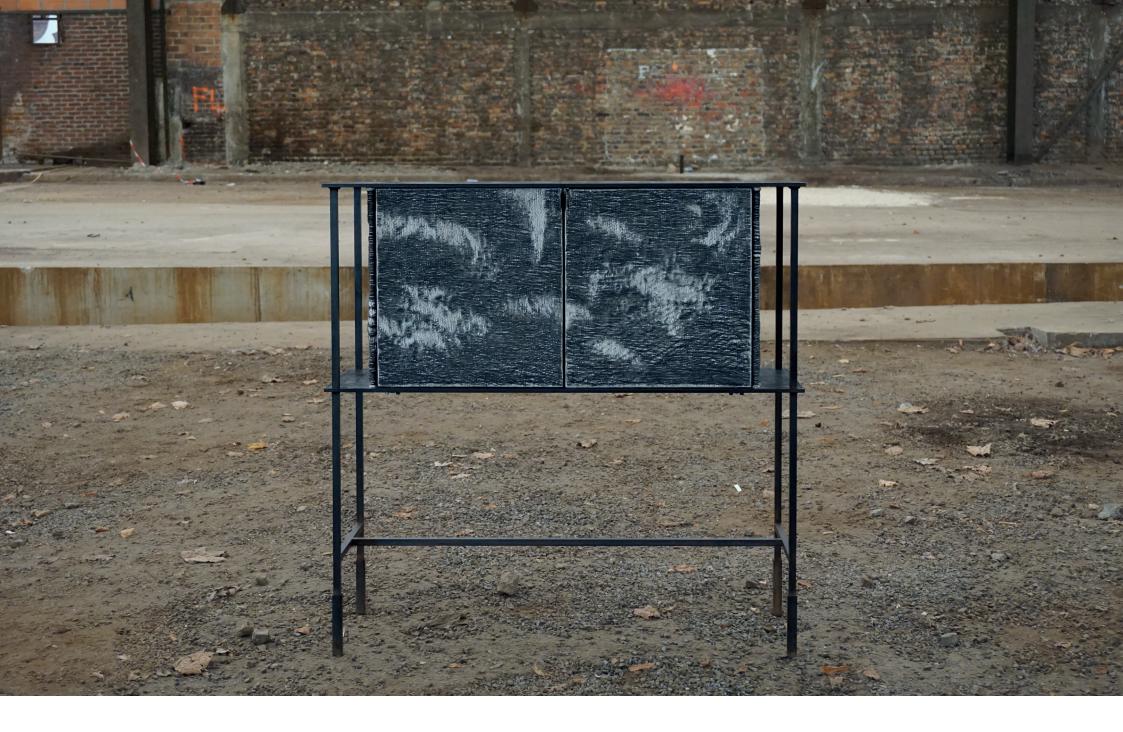

SUGI patinated steel, recycled plexiglass. H. 90 cm D. 38cm W. 101 cm

NIKKA patinated steel foot, solidified fabric by KRJST Studio with soja based resin. W. 102 cm H. 100 cm D. 34 cm

NIKKA patinated steel foot, solidified fabric by KRJST Studio with soja based resin. W.  $102~{\rm cm}$  H.  $100~{\rm cm}$  D.  $34~{\rm cm}$ 