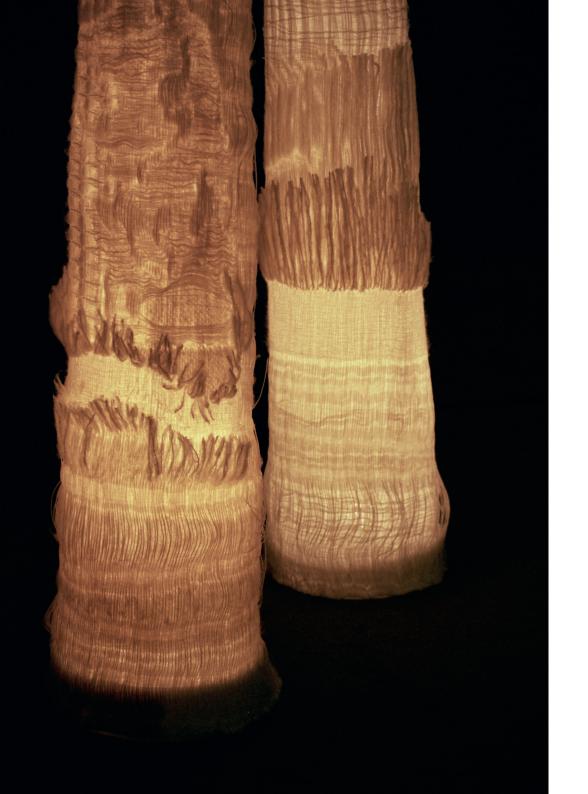

SUGI patinated steel, recycled plexiglass. H. 90 cm D. 38cm W. 101 cm

NIKKA patinated steel foot, solidified fabric by KRJST Studio with soja based resin. W. 102 cm H. 100 cm D. 34 cm

NIKKA patinated steel foot, solidified fabric by KRJST Studio with soja based resin. W.  $102~{\rm cm}$  H.  $100~{\rm cm}$  D.  $34~{\rm cm}$ 